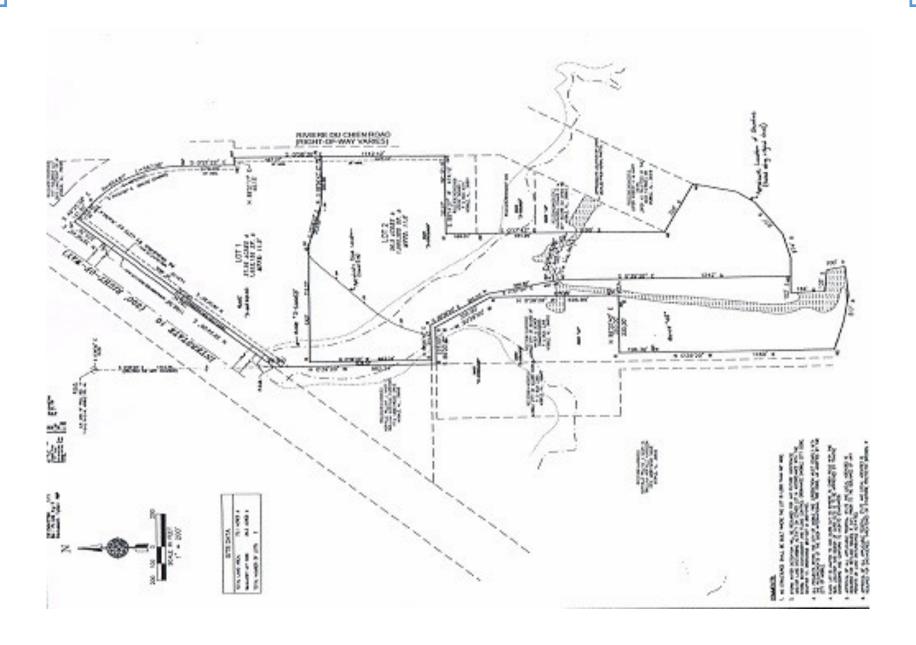

## Unique Residential Development Land Water Frontage and Access

Location: Riviera Du Chien Road

Southwest quadrant of Riviera Du Chien and

Interstate 10 Mobile, AL

Legal

Description: Lot 1, Smith & Sayers Family Subdivision

Size: Approximately 39 acres total

Frontage on Interstate 10, Riviera Du Chien

Road and Hall's Mill Creek

Zoning: R-1, Single Family Residential

City of Mobile

Additional

Information: This property can be purchased all or in part

Price: \$725,000

The information provided for by the company is subject to errors, omissions, changes, prior sale or lease and withdrawal from the market without notice by the owner. This information has been gathered from sources that are deemed to be reliable, however there is no warranty or guarantee to its accuracy or validity. You are hereby advised to independently verify the information presented herein.