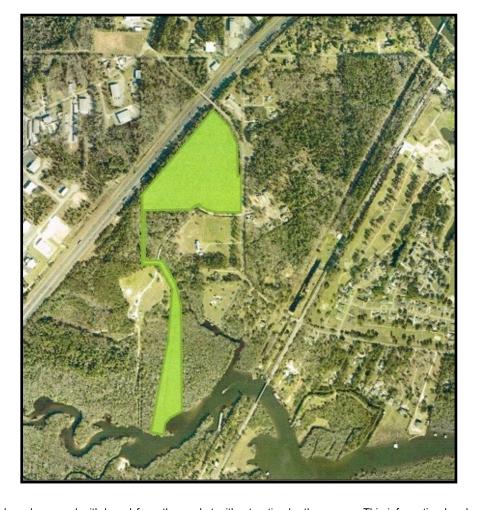

## Unique Residential Development Land Water Frontage and Access

Location: Riviera Du Chien Road

Southwest quadrant of Riviera Du Chien and

Interstate 10 Mobile, AL

Legal

Description: Lot 1, Smith & Sayers Family Subdivision

Size: Approximately 39 acres total

Frontage on Interstate 10, Riviera Du Chien

Road and Hall's Mill Creek

Zoning: R-1, Single Family Residential

City of Mobile

Additional

Information: This property can be purchased all or in part

Price: \$725,000

The information provided for by the company is subject to errors, omissions, changes, prior sale or lease and withdrawal from the market without notice by the owner. This information has been gathered from sources that are deemed to be reliable, however there is no warranty or guarantee to its accuracy or validity. You are hereby advised to independently verify the information presented herein.